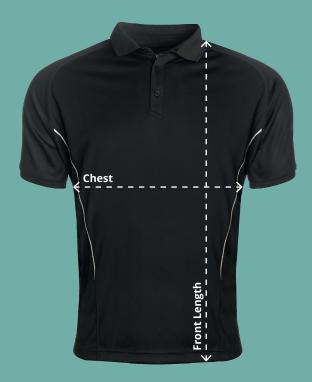

## Chest (At 2cm from under arm)

Measure across the chest at 2cm below the underarm with the garment laid flat.

**Front Length (Side neck point to hem)** Measure from the side neck point of the shoulder down to the hemline.

APTUS Performance Polo Shirt Code: AAAA111897

| APTUS Performance Polo Shirt |        |        |        |        |        |        |        |        |        |
|------------------------------|--------|--------|--------|--------|--------|--------|--------|--------|--------|
| To fit chest (Inches)        | 22/24″ | 26/28″ | 30/32″ | 32/34″ | 34/36″ | 38/40″ | 42/44″ | 46/48″ | 50/52" |
| 1/2 Chest (cm)*              | 35.5   | 40.5   | 45     | 47     | 50     | 55     | 60     | 65     | 70     |
| Front length (cm)            | 47     | 56     | 61     | 65     | 67     | 71     | 73     | 75     | 76     |